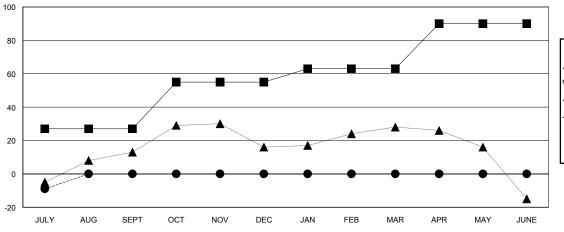

#### GOALS AND ACTUAL MEMBERS CUMULATIVE

| -■-  | CURRENT YEAR GOALS FOR NEW |
|------|----------------------------|
| MEMB | EDS.                       |

- ■ - CURRENT YEAR ACTUAL MEMBERS

- ▲ - LAST YEAR ACTUAL MEMBERS