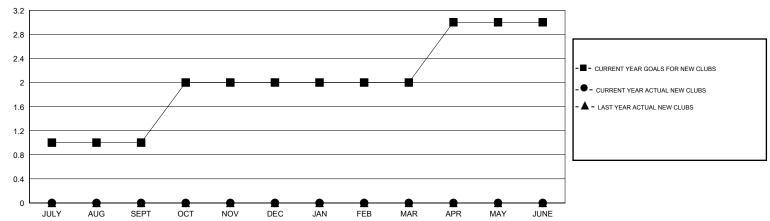

MBERS<br>ADDED | DROPPED<br>MEMBERS | NET<br>GAIN/LOSS |
| JULY/AUG/SEPT              | 1                | 0                | 0                | 0                | JULY/AUG/SEPT            | 27                 | 9                                   | 18                 | -9               |
| OCT/NOV/DEC<br>JAN/FEB/MAR | 0                | 0                | 0                | 0                | OCT/NOV/DEC  JAN/FEB/MAR | 28<br>8            | 0<br>0                              | 0                  | 0                |
| APR/MAY/JUNE               | 1                | 0                | 0                | 0                | APR/MAY/JUNE             | 27                 | 0                                   | 0                  | 0                |

### GOALS AND ACTUAL NEW CLUBS CUMULATIVE



#### GOALS AND ACTUAL MEMBERS CUMULATIVE



| -■-  | CURRENT YEAR GOALS FOR NEW |
|------|----------------------------|
| MEMB | EDS.                       |

- ■ - CURRENT YEAR ACTUAL MEMBERS

- ▲ - LAST YEAR ACTUAL MEMBERS

| DROPPED CLUBS: 0        |        | 7 CLUBS OF 54 ADDED 1 OR MORE NEW MEMBERS | GENDER DISTRIBUTION  MALE 1,407 (77.14%) |              |  |
|-------------------------|--------|-------------------------------------------|------------------------------------------|--------------|--|
| DROPPED MEMBERS         |        |                                           | FEMALE                                   | 417 (22.86%) |  |
| DECEASED CLUB CANCELLED | 3<br>0 | CLICK HERE FOR HEALTH ASSESSMENT DATA     | FAMILY UNIT MEMBER                       | es           |  |
| OT